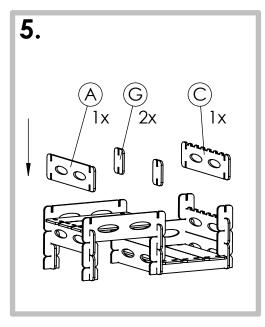

## For assembling please follow these steps:

THANK YOU FOR YOUR PURCHASE! WE WISH YOU A FANTASTIC PLAY!

For assembling please follow these steps:

For assembling please follow these steps:

THANK YOU FOR YOUR PURCHASE! WE WISH YOU A FANTASTIC PLAY!