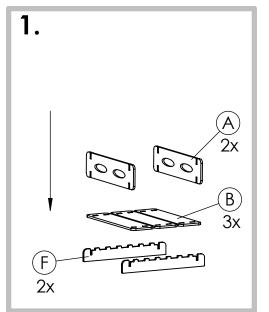

## The package contains:

- A WALL BOARD (x13)
- B DECK BOARD (x11)
- C WALL ADD-ON BOARD (x4)
- D ROOF BOARD (x2)
- E BALCONY RAILING (x1)

- F LONG BASE ADD-ON (x2)
- G ADD-ON (x26)
- H BASE ADD-ON (x2)

## For assembling please follow these steps:

THANK YOU FOR YOUR PURCHASE! WE WISH YOU A FANTASTIC PLAY!

For assembling please follow these steps:

For assembling please follow these steps:

THANK YOU FOR YOUR PURCHASE! WE WISH YOU A FANTASTIC PLAY!