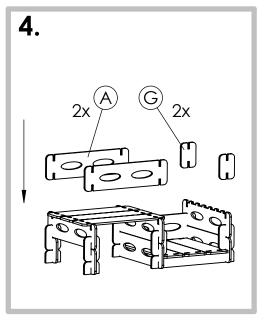

## The package contains:

- A WALL BOARD (x13)
- B DECK BOARD (x11)
- C WALL ADD-ON BOARD (x4)
- D ROOF BOARD (x2)
- E BALCONY RAILING (x1)

- F LONG BASE ADD-ON (x2)
- G ADD-ON (x26)
- H BASE ADD-ON (x2)

## For assembling please follow these steps:

THANK YOU FOR YOUR PURCHASE! WE WISH YOU A FANTASTIC PLAY!

For assembling please follow these steps:

For assembling please follow these steps:

THANK YOU FOR YOUR PURCHASE! WE WISH YOU A FANTASTIC PLAY!