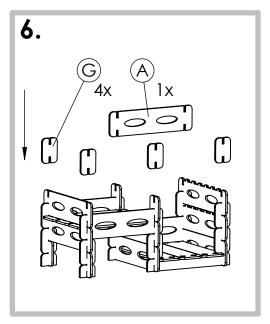

## For assembling please follow these steps:

THANK YOU FOR YOUR PURCHASE! WE WISH YOU A FANTASTIC PLAY!

For assembling please follow these steps:

For assembling please follow these steps:

THANK YOU FOR YOUR PURCHASE! WE WISH YOU A FANTASTIC PLAY!