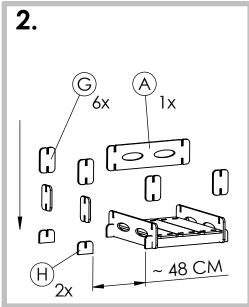

## The package contains:

- A WALL BOARD (x13)
- B DECK BOARD (x11)
- C WALL ADD-ON BOARD (x4)
- D ROOF BOARD (x2)
- E BALCONY RAILING (x1)

- F LONG BASE ADD-ON (x2)
- G ADD-ON (x26)
- H BASE ADD-ON (x2)

## For assembling please follow these steps:

THANK YOU FOR YOUR PURCHASE! WE WISH YOU A FANTASTIC PLAY!

For assembling please follow these steps:

For assembling please follow these steps:

THANK YOU FOR YOUR PURCHASE! WE WISH YOU A FANTASTIC PLAY!