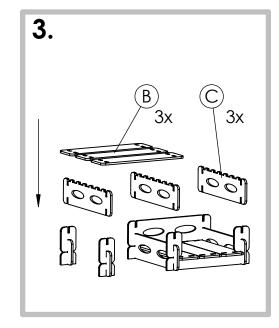

## The package contains:

- A WALL BOARD (x13)
- B DECK BOARD (x11)
- C WALL ADD-ON BOARD (x4)
- D ROOF BOARD (x2)
- E BALCONY RAILING (x1)

- F LONG BASE ADD-ON (x2)
- G ADD-ON (x26)
- H BASE ADD-ON (x2)

## For assembling please follow these steps:

THANK YOU FOR YOUR PURCHASE! WE WISH YOU A FANTASTIC PLAY!

For assembling please follow these steps:

For assembling please follow these steps:

THANK YOU FOR YOUR PURCHASE! WE WISH YOU A FANTASTIC PLAY!