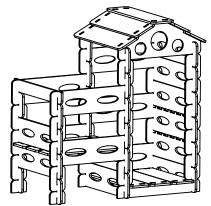

KateHaa Wooden Toys | Learn, Play and Explore

## **BUILD & PLAY MONTESSORI WOODEN PLAYHOUSE**

ASSEMBLING INSTRUCTION



## FOLLOW US ON:



katehaa.toys



katehaa.toys

Made in Latvia SIA KateHaa Annas iela 18, Ikskile, Ogres nov., LV-5052 Phone: +371 26330044

Email: info@katehaa.com WEB: www.katehaa.com





## The package contains:



- A WALL BOARD (x13)
- B DECK BOARD (x11)
- C WALL ADD-ON BOARD (x4)
- D ROOF BOARD (x2)
- E BALCONY RAILING (x1)





- F LONG BASE ADD-ON (x2)
- G ADD-ON (x26)
- H BASE ADD-ON (x2)

## For assembling please follow these steps:









THANK YOU FOR YOUR PURCHASE! WE WISH YOU A FANTASTIC PLAY!

For assembling please follow these steps:





For assembling please follow these steps:













THANK YOU FOR YOUR PURCHASE! WE WISH YOU A FANTASTIC PLAY!

THANK YOU FOR YOUR PURCHASE! WE WISH YOU A FANTASTIC PLAY!