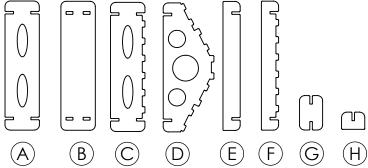

## The package contains:

- A WALL BOARD (x13)
- B DECK BOARD (x11)
- C WALL ADD-ON BOARD (x4)
- D ROOF BOARD (x2)
- E BALCONY RAILING (x1)

- F LONG BASE ADD-ON (x2)
- G ADD-ON (x26)
- H BASE ADD-ON (x2)